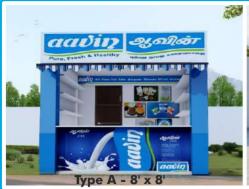

#### What is an Agvin Outlet?

Aavin outlets are those which stores and sells entire range of Aavin products. The outlets range from 64sq.ft to 225sq.ft and are located at high footfall locations. The Aavin franchisee will have a prebuilt shop / space in a good location either owned or rented.

#### **Invesment Needed?**

The franchisee is expected to bear the entire cost of setting up the store which is expected to be in the range of Rs. 1.50 lacs to Rs. 6.00 lacs depending upon the format. Further Refundable security deposit of Rs.30000/- should be paid.