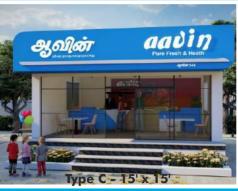

#### What is an Agvin Outlet?

Aavin outlets are those which stores and sells entire range of Aavin products. The outlets range from 64sq.ft to 225sq.ft and are located at high footfall locations. The Aavin franchisee will have a prebuilt shop / space in a good location either owned or rented.

#### **Invesment Needed?**

The franchisee is expected to bear the entire cost of setting up the store which is expected to be in the range of Rs. 1.50 lacs to Rs. 6.00 lacs depending upon the format. Further Refundable security deposit of Rs.30000/- should be paid.