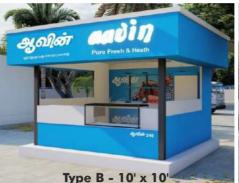

#### What is an Agvin Outlet?

Aavin outlets are those which stores and sells entire range of Aavin products. The outlets range from 64sq.ft to 225sq.ft and are located at high footfall locations. The Aavin franchisee will have a prebuilt shop / space in a good location either owned or rented.

#### **Invesment Needed?**

The franchisee is expected to bear the entire cost of setting up the store which is expected to be in the range of Rs. 1.50 lacs to Rs. 6.00 lacs depending upon the format. Further Refundable security deposit of Rs.30000/- should be paid.